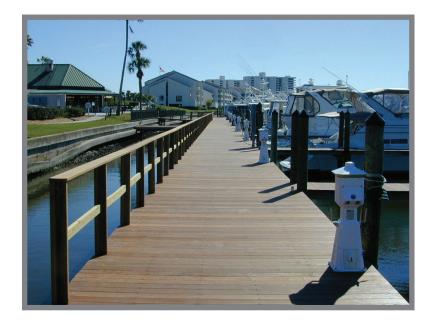

## Massaranduba Decking

Pau Lope<sup>™</sup> brand Massaranduba is the latest addition in our lineup of the finest hardwood decking. It is defect-restricted, kiln-dried and well packaged. Highly durable and low maintenance with a Janka hardness of 3190 lbs, Massaranduba is a great alternative to Ipe. The wood exhibits a rich reddish brown color with a fine uniform texture and straight to interlocked/wavy grain. From the forest to finished product, it is easy to see why nothing else measures up to Pau Lope<sup>™</sup> Massaranduba.

## **Features & Benefits:**

- 8' to 20' Even Lengths
- Highest Grade Quality
- Driest Moisture Content
- Rot Resistant
- Readily Available
- Dead Stack Packed
- Stewardship-Friendly Compliant
- Class B Fire Rating
- 30 Year Limited Warranty