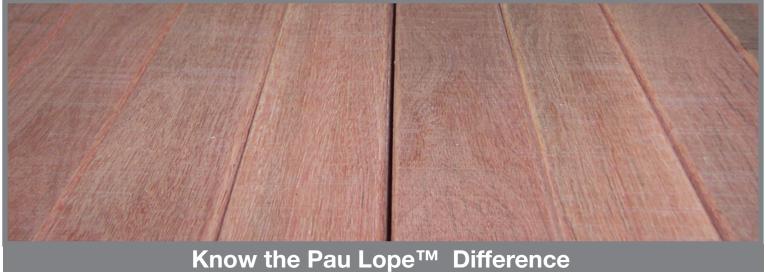

## Massaranduba Decking

Pau Lope<sup>™</sup> brand Massaranduba is the latest addition in our lineup of the finest hardwood decking. It is defect-restricted, kiln-dried and well packaged. Highly durable and low maintenance with a Janka hardness of 3190 lbs, Massaranduba is a great alternative to Ipe. The wood exhibits a rich reddish brown color with a fine uniform texture and straight to interlocked/wavy grain. From the forest to finished product, it is easy to see why nothing else measures up to Pau Lope<sup>™</sup> Massaranduba.