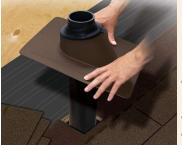

- ideal for extreme pitches, great for all
  - use as inteake vent
    OR exhaust vent
  - can withstand winds of 110 mph

Pipe Flashing

no adjustment • no cutting • no tearing

Easier installation and a perfect seal... *Every time*.

- Fits vent pipe sizes 1.5"-2" and 3"-4"
- Fits Roof Pitches 2/12-12/12
- Available in Black

Low profile styling meets quiet, consistent performance

Weatherproof vent keeps out wind, rain & insects