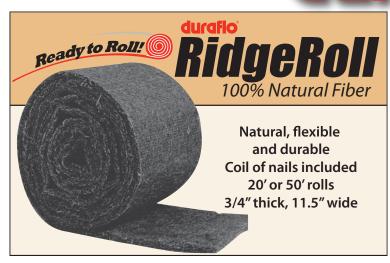

## holden humphrey

## **humphrey** top off your roofing job

with different forms







## Airfoil Gives and Edge to Roof Ventilation

- · Allows smooth airflow over ridge
  - Maximizes effective ventilation
    - Deflects blowing debris

for pitches 3/12 to 12/12



intake & exhaust multi-task vent



- ideal for extreme pitches, great for all
  - use as inteake vent
    OR exhaust vent
  - can withstand winds of 110 mph



Pipe Flashing

no adjustment • no cutting • no tearing



Easier installation and a perfect seal... *Every time*.

- Fits vent pipe sizes 1.5"-2" and 3"-4"
- Fits Roof Pitches 2/12-12/12
- Available in Black



Low profile styling meets quiet, consistent performance

Weatherproof vent keeps out wind, rain & insects