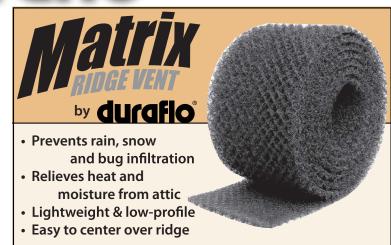

## holden humphrey

## **humphrey** top off your roofing job

with different forms







## Airfoil Gives and Edge to Roof Ventilation

- · Allows smooth airflow over ridge
  - Maximizes effective ventilation
    - Deflects blowing debris

for pitches 3/12 to 12/12



intake & exhaust multi-task vent



- ideal for extreme pitches, great for all
  - use as inteake vent
    OR exhaust vent
  - can withstand winds of 110 mph



Pipe Flashing

no adjustment • no cutting • no tearing



Easier installation and a perfect seal... *Every time*.

- Fits vent pipe sizes 1.5"-2" and 3"-4"
- Fits Roof Pitches 2/12-12/12
- Available in Black



Low profile styling meets quiet, consistent performance

Weatherproof vent keeps out wind, rain & insects